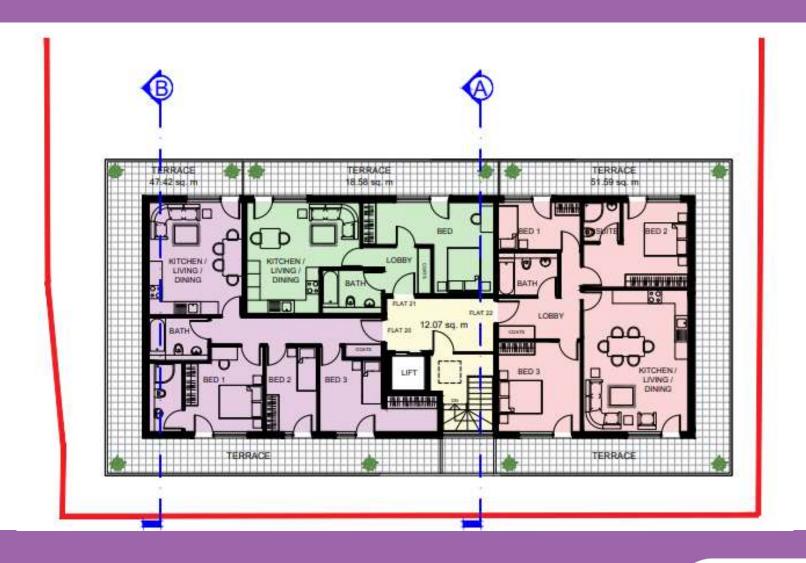

# ICI Dulux Paint Centre, Slough, SL2 5EA

Ref: P/07400/008



#### 2 - Site location





#### 3 - Aerial context





### 4 – Existing site plan





# 5 - View of west of north side of street towards site with BMW House beyond





# 6 - View of Akzo Nobel opposite





7 - View of east of north side of street towards BMW House in foreground and Akzo Nobel development beyond





# 8 – Proposed lower ground floor plan





## 9 – Proposed upper ground floor plan





# 10 – Proposed 1<sup>st</sup> & 2<sup>nd</sup> floor plan





# 11 – Proposed 3<sup>rd</sup> floor plan





## 12 – Proposed 4<sup>th</sup> floor plan





#### 13 – Proposed roof level





#### 14 - Proposed west side elevation





### 15 - Proposed Petersfield Avenue elevation





#### 16 - Proposed east flank elevation





#### 17 – Proposed rear elevation





- 18 Thomas House BMW House/Grace House
- ICI application site AKZO Nobel redevelopment.





#### 19 – Thomas House/BMW House/Grace House.