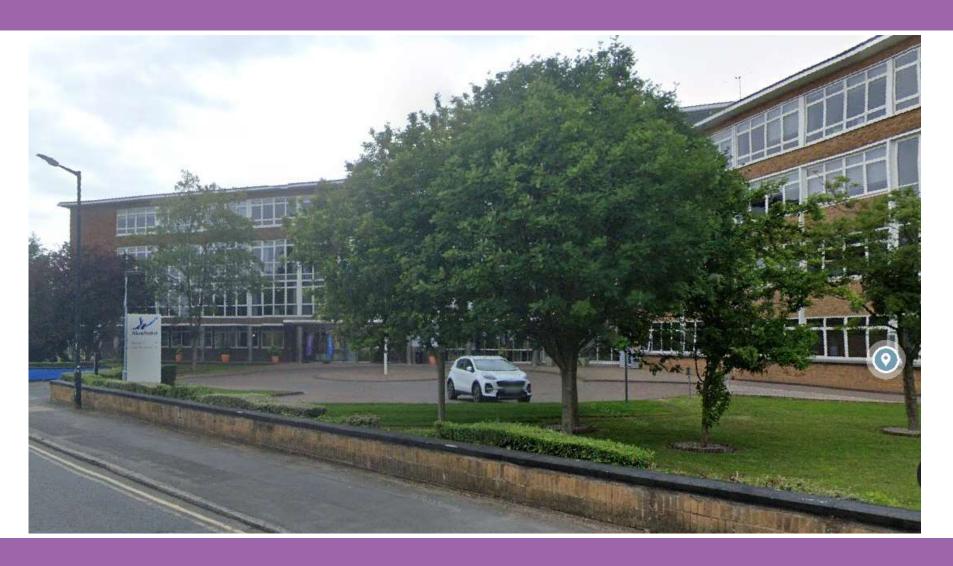

# 6 - View of Akzo Nobel opposite

7 - View of east of north side of street towards BMW House in foreground and Akzo Nobel development beyond