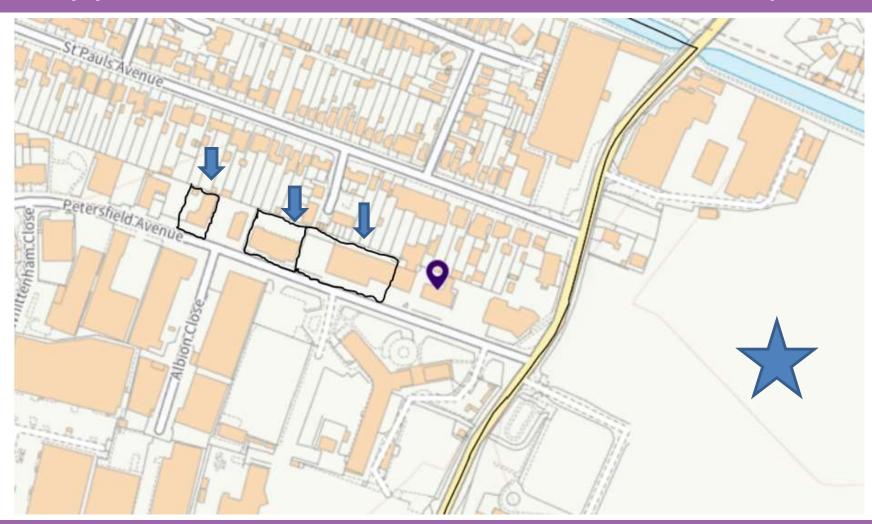

te plan





# 5 - View of west of north side of street towards site with BMW House beyond





# 6 - View of Akzo Nobel opposite





7 - View of east of north side of street towards BMW House in foreground and Akzo Nobel development beyond





# 8 – Proposed lower ground floor plan





## 9 – Proposed upper ground floor plan





# 10 – Proposed 1<sup>st</sup> & 2<sup>nd</sup> floor plan





# 11 – Proposed 3<sup>rd</sup> floor plan





## 12 – Proposed 4<sup>th</sup> floor plan





#### 13 – Proposed roof level





#### 14 - Proposed west side elevation





### 15 - Proposed Petersfield Avenue elevation





#### 16 - Proposed east flank elevation





#### 17 – Proposed rear elevation





- 18 Thomas House BMW House/Grace House
- ICI application site AKZO Nobel redevelopment.





#### 19 – Thomas House/BMW House/Grace House.