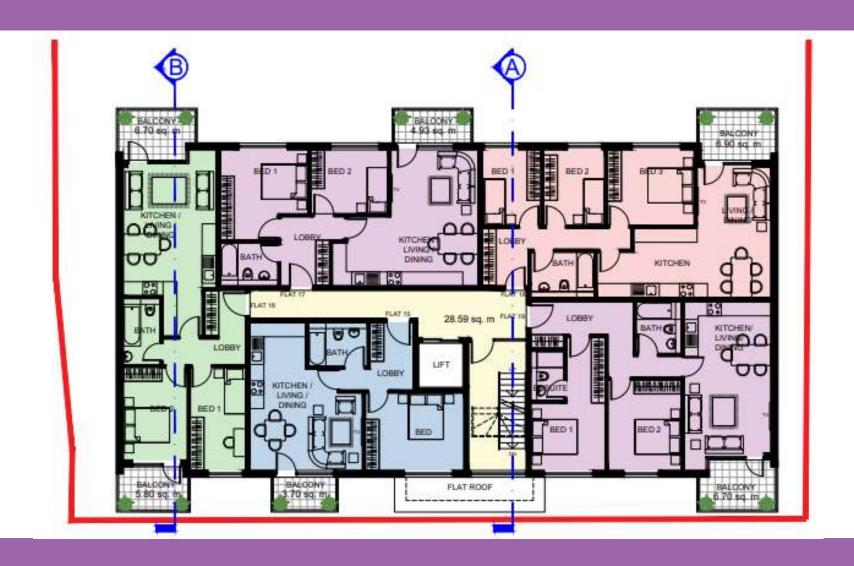

# ICI Dulux Paint Centre, Slough, SL2 5EA

Ref: P/07400/008



#### 2 - Site location





#### 3 - Aerial context





### 4 – Existing site plan





# 5 - View of west of north side of street towards site with BMW House beyond





# 6 - View of Akzo Nobel opposite





7 - View of east of north side of street towards BMW House in foreground and Akzo Nobel development beyond





# 8 – Proposed lower ground floor plan





## 9 – Proposed upper ground floor plan





# 10 – Proposed 1<sup>st</sup> & 2<sup>nd</sup> floor plan





# 11 – Proposed 3<sup>rd</sup> floor plan





## 12 – Proposed 4<sup>th</sup> floor plan





#### 13 – Proposed roof level





#### 14 - Proposed west side elevation





### 15 - Proposed Petersfield Avenue elevation





#### 16 - Proposed east flank elevation





#### 17 – Proposed rear elevation





- 18 Thomas House BMW House/Grace House
- ICI application site AKZO Nobel redevelopment.





#### 19 – Thomas House/BMW House/Grace House.