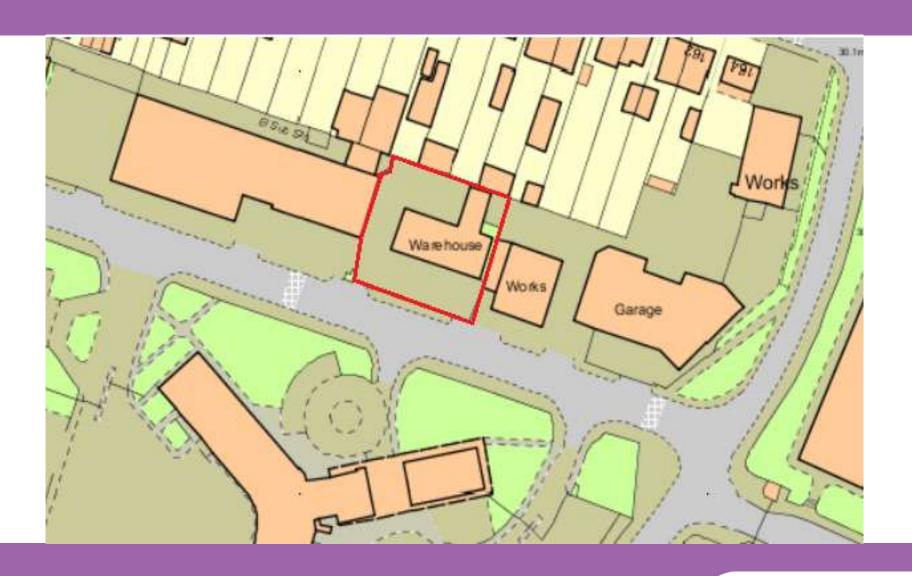

# ICI Dulux Paint Centre, Slough, SL2 5EA

Ref: P/07400/008



#### 2 - Site location





#### 3 - Aerial context





### 4 – Existing site plan





# 5 - View of west of north side of street towards site with BMW House beyond





# 6 - View of Akzo Nobel opposite





7 - View of east of north side of street towards BMW House in foreground and Akzo Nobel development beyond





# 8 – Proposed lower ground floor plan





## 9 – Proposed upper ground floor plan





# 10 – Proposed 1<sup>st</sup> & 2<sup>nd</sup> floor plan





# 11 – Proposed 3<sup>rd</sup> floor plan





## 12 – Proposed 4<sup>th</sup> floor plan





#### 13 – Proposed roof level





#### 14 - Proposed west side elevation





### 15 - Proposed Petersfield Avenue elevation





#### 16 - Proposed east flank elevation





#### 17 – Proposed rear elevation





- 18 Thomas House BMW House/Grace Hous