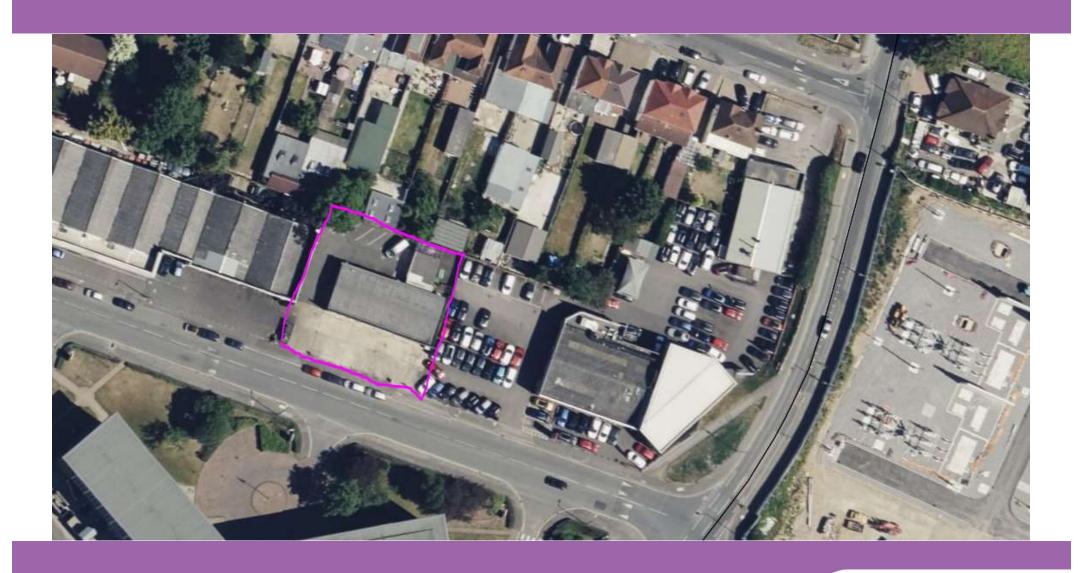

# ICI Dulux Paint Centre, Slough, SL2 5EA

Ref: P/07400/008



#### 2 - Site location





#### 3 - Aerial context





### 4 – Existing site plan





# 5 - View of west of north side of street towards site with BMW House beyond





# 6 - View of Akzo Nobel opposite





7 - View of east of north side of street towards BMW House in foreground and Akzo Nobel development beyond





# 8 – Proposed lower ground floor plan





## 9 – Proposed upper ground floor plan





# 10 – Proposed 1<sup>st</sup> & 2<sup>nd</sup> floor plan





# 11 – Proposed 3<sup>rd</sup> floor plan





## 12 – Proposed 4<sup>th</sup> floor plan





#### 13 – Proposed roof level





#### 14 - Proposed west side elevation





### 15 - Proposed Petersfield Avenue elevation





#### 16 - Proposed east flank elevation





#### 17 – Proposed rear elevation





- 18 Thomas House BMW House/Grace House
- ICI application site AKZO