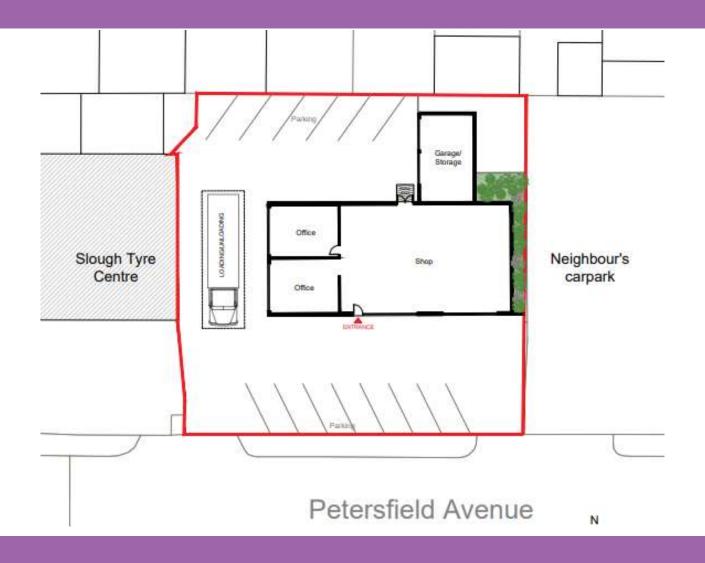

# ICI Dulux Paint Centre, Slough, SL2 5EA

Ref: P/07400/008



#### 2 - Site location





#### 3 - Aerial context





### 4 – Existing site plan





# 5 - View of west of north side of street towards site with BMW House beyond





# 6 - View of Akzo Nobel opposite





7 - View of east of north side of street towards BMW House in foreground and Akzo Nobel development beyond





# 8 – Proposed lower ground floor plan





## 9 – Proposed upper ground floor plan





# 10 – Proposed 1<sup>st</sup> & 2<sup>nd</sup> floor plan





# 11 – Proposed 3<sup>rd</sup> floor plan





## 12 – Proposed 4<sup>th</sup> floor plan





#### 13 – Proposed roof level





#### 14 - Proposed west side elevation





### 15 - Proposed Petersfield Avenue elevation





#### 16 - Proposed east flank elevation





#### 17 – Proposed rear elevation





- 18 Thomas House BMW House/Grace House
- ICI application site AKZO Nobel redevelopment.





####