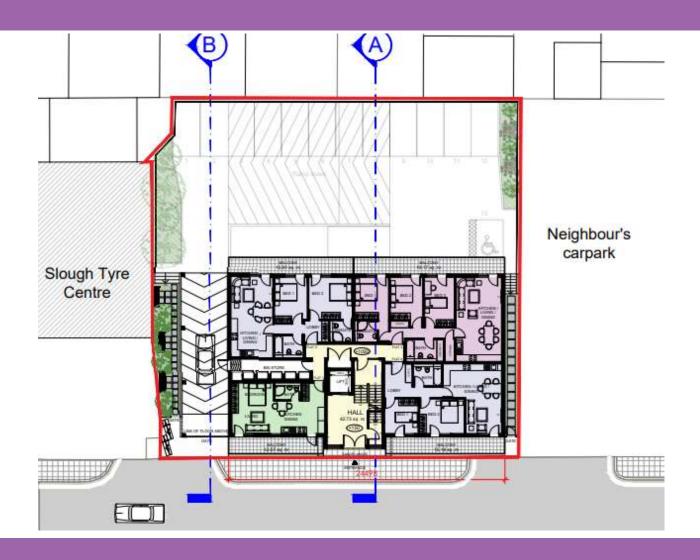

# ICI Dulux Paint Centre, Slough, SL2 5EA

Ref: P/07400/008



#### 2 - Site location





#### 3 - Aerial context





### 4 – Existing site plan





# 5 - View of west of north side of street towards site with BMW House beyond





# 6 - View of Akzo Nobel opposite





7 - View of east of north side of street towards BMW House in foreground and Akzo Nobel development beyond





# 8 – Proposed lower ground floor plan





## 9 – Proposed upper ground floor plan





# 10 – Proposed 1<sup>st</sup> & 2<sup>nd</sup> floor plan





# 11 – Proposed 3<sup>rd</sup> floor plan





## 12 – Proposed 4<sup>th</sup> floor plan





#### 13 – Proposed roof level





#### 14 - Proposed west side elevation





### 15 - Proposed Petersfield Avenue elevation





#### 16 - Proposed east flank elevation





#### 17 – Proposed rear elevation





- 18 Thomas House BMW House/Grace House
- ICI application site AKZO Nobel redevelopment.





#### 19 – Thomas House/BMW House/Grace House.