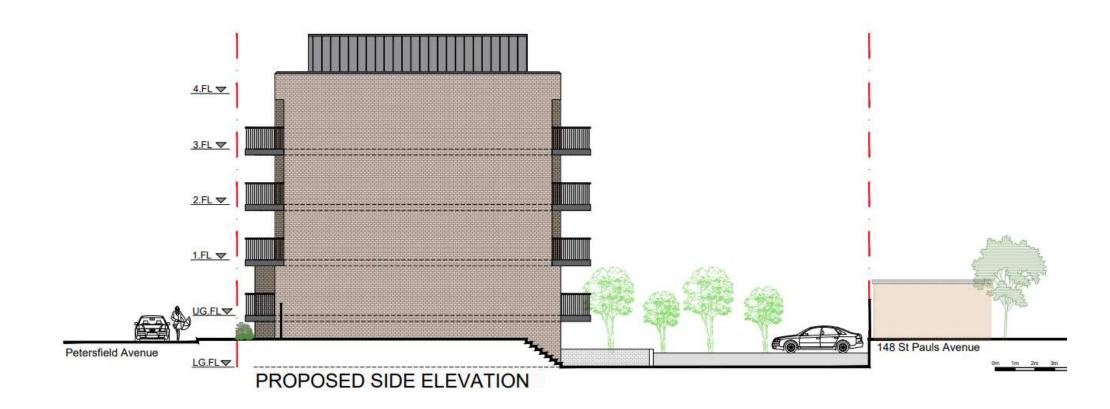

Dulux Paint Centre, Slough, SL2 5EA

Ref: P/07400/008



#### 2 - Site location





#### 3 - Aerial context





### 4 – Existing site plan





# 5 - View of west of north side of street towards site with BMW House beyond





# 6 - View of Akzo Nobel opposite





7 - View of east of north side of street towards BMW House in foreground and Akzo Nobel development beyond





# 8 – Proposed lower ground floor plan





## 9 – Proposed upper ground floor plan





# 10 – Proposed 1<sup>st</sup> & 2<sup>nd</sup> floor plan





# 11 – Proposed 3<sup>rd</sup> floor plan





## 12 – Proposed 4<sup>th</sup> floor plan





#### 13 – Proposed roof level





#### 14 - Proposed west side elevation





### 15 - Proposed Petersfield Avenue elevation





#### 16 - Proposed east flank elevation





#### 17 – Proposed rear elevation





- 18 Thomas House BMW House/Grace House
- ICI application site AKZO Nobel redevelopment.





#### 19 – Thomas House/BMW House/Grace House.