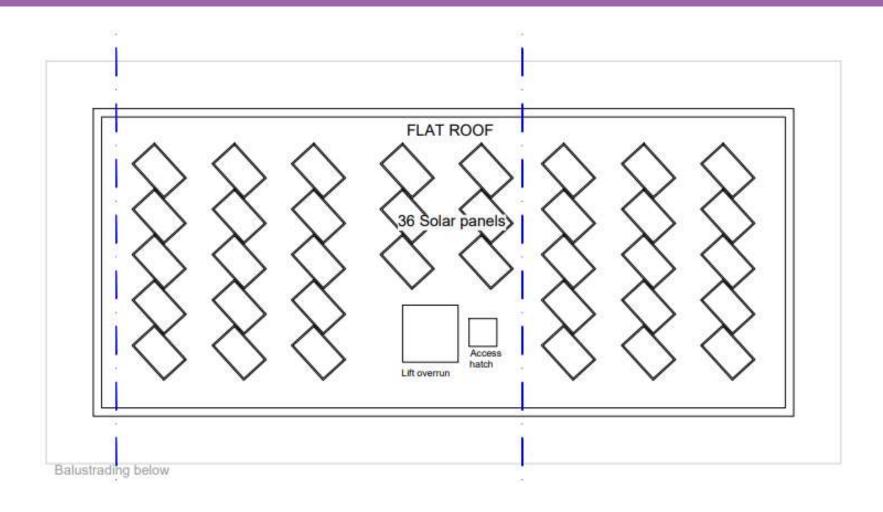

# ICI Dulux Paint Centre, Slough, SL2 5EA

Ref: P/07400/008



#### 2 - Site location





#### 3 - Aerial context





### 4 – Existing site plan





# 5 - View of west of north side of street towards site with BMW House beyond





# 6 - View of Akzo Nobel opposite





7 - View of east of north side of street towards BMW House in foreground and Akzo Nobel development beyond





# 8 – Proposed lower ground floor plan





## 9 – Proposed upper ground floor plan





# 10 – Proposed 1<sup>st</sup> & 2<sup>nd</sup> floor plan





# 11 – Proposed 3<sup>rd</sup> floor plan





## 12 – Proposed 4<sup>th</sup> floor plan





#### 13 – Proposed roof level





#### 14 - Proposed west side elevation





### 15 - Proposed Petersfield Avenue elevation





#### 16 - Proposed east flank elevation





#### 17 – Proposed rear elevation





- 18 Thomas House BMW House/Grace House
- ICI application site AKZO Nobel redevelopment.





#### 19 – Thomas House/BMW House/Grace House.