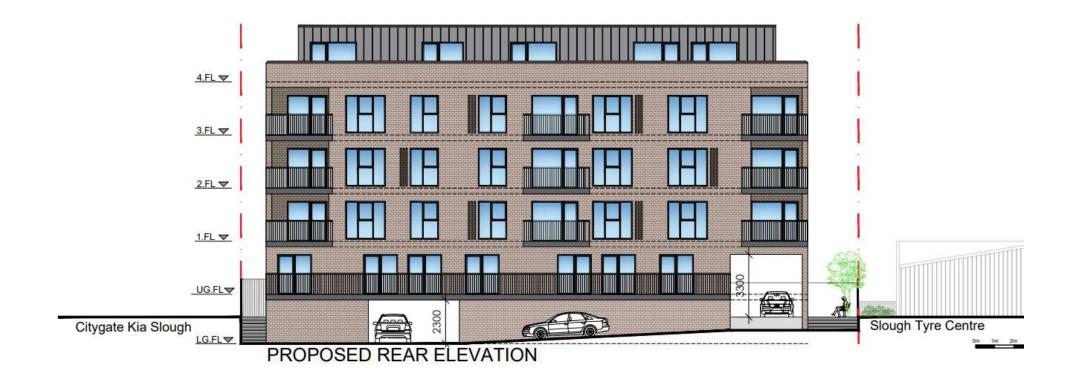

#### 17 – Proposed rear elevation

- 18 Thomas House BMW House/Grace House
- ICI application site AKZO Nobel redevelopment.