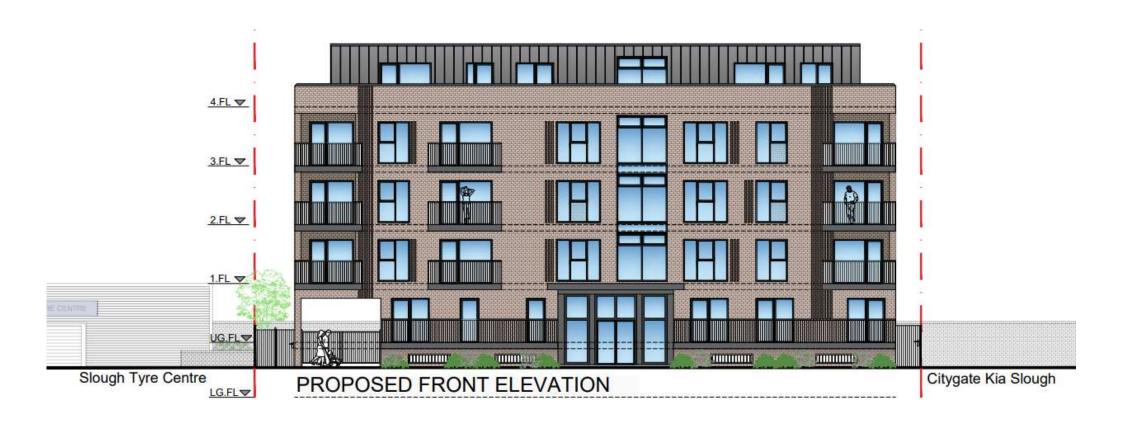

# ICI Dulux Paint Centre, Slough, SL2 5EA

Ref: P/07400/008



#### 2 - Site location





#### 3 - Aerial context





### 4 – Existing site plan





# 5 - View of west of north side of street towards site with BMW House beyond





# 6 - View of Akzo Nobel opposite





7 - View of east of north side of street towards BMW House in foreground and Akzo Nobel development beyond





# 8 – Proposed lower ground floor plan





## 9 – Proposed upper ground floor plan





# 10 – Proposed 1<sup>st</sup> & 2<sup>nd</sup> floor plan





# 11 – Proposed 3<sup>rd</sup> floor plan





## 12 – Proposed 4<sup>th</sup> floor plan





#### 13 – Proposed roof level





#### 14 - Proposed west side elevation





### 15 - Proposed Petersfield Avenue elevation





#### 16 - Proposed east flank elevation





#### 17 – Proposed rear elevation





- 18 Thomas House BMW House/Grace House
- ICI application site AKZO Nobel redevelopment.





#### 19 – Thomas House/BMW House/Grace House.