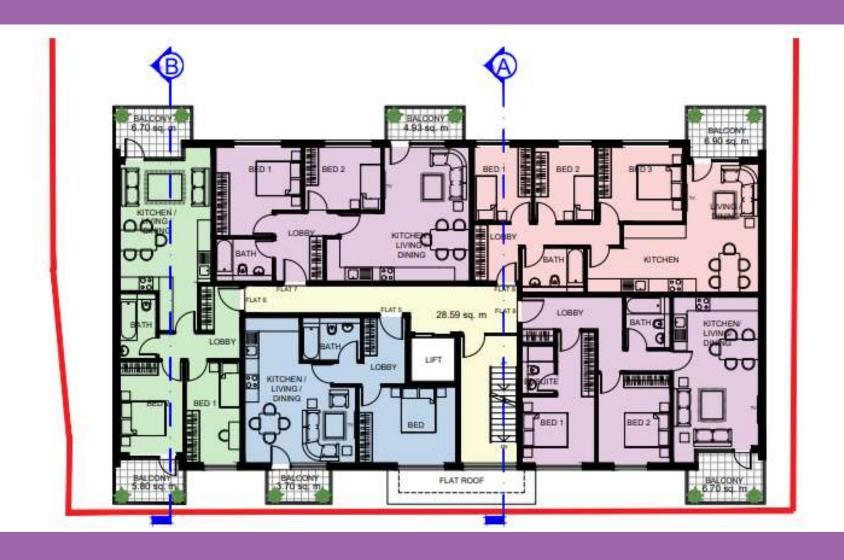

# ICI Dulux Paint Centre, Slough, SL2 5EA

Ref: P/07400/008



#### 2 - Site location





#### 3 - Aerial context





### 4 – Existing site plan





# 5 - View of west of north side of street towards site with BMW House beyond





# 6 - View of Akzo Nobel opposite





7 - View of east of north side of street towards BMW House in foreground and Akzo Nobel development beyond





# 8 – Proposed lower ground floor plan





## 9 – Proposed upper ground floor plan





# 10 – Proposed 1<sup>st</sup> & 2<sup>nd</sup> floor plan





# 11 – Proposed 3<sup>rd</sup> floor plan





## 12 – Proposed 4<sup>th</sup> floor plan





#### 13 – Proposed roof level





#### 14 - Proposed west side elevation





### 15 - Proposed Petersfield Avenue elevation





#### 16 - Proposed east flank elevation





#### 17 – Proposed rear elevation





- 18 Thomas House BMW House/Grace House
- ICI application site AKZO Nobel redevelopment.





#### 19 – Thomas House/BMW House/Grace House.