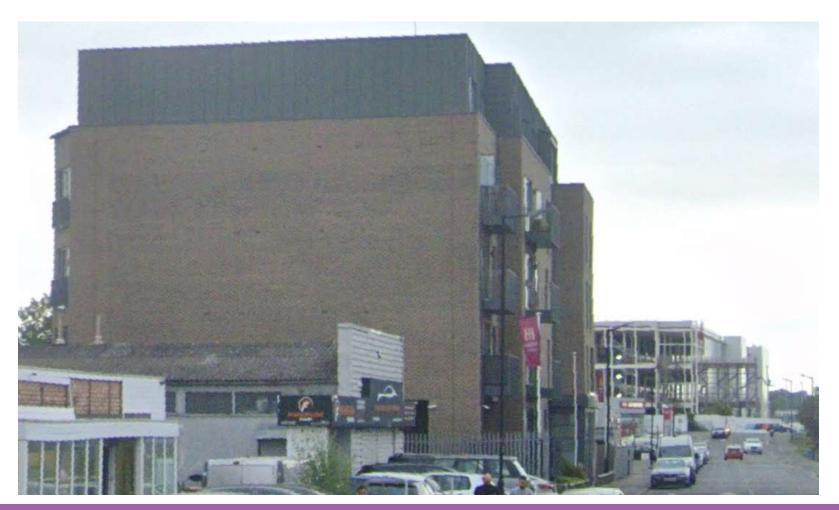

# ICI Dulux Paint Centre, Slough, SL2 5EA

Ref: P/07400/008



#### 2 - Site location





#### 3 - Aerial context





### 4 – Existing site plan





# 5 - View of west of north side of street towards site with BMW House beyond





# 6 - View of Akzo Nobel opposite





7 - View of east of north side of street towards BMW House in foreground and Akzo Nobel development beyond





# 8 – Proposed lower ground floor plan





## 9 – Proposed upper ground floor plan





# 10 – Proposed 1<sup>st</sup> & 2<sup>nd</sup> floor plan





# 11 – Proposed 3<sup>rd</sup> floor plan





## 12 – Proposed 4<sup>th</sup> floor plan





#### 13 – Proposed roof level





#### 14 - Proposed west side elevation





### 15 - Proposed Petersfield Avenue elevation





#### 16 - Proposed east flank elevation





#### 17 – Proposed rear elevation





- 18 Thomas House BMW House/Grace House
- ICI application site AKZO Nobel redevelopment.





#### 19 – Thomas House/BMW House/Grace House.