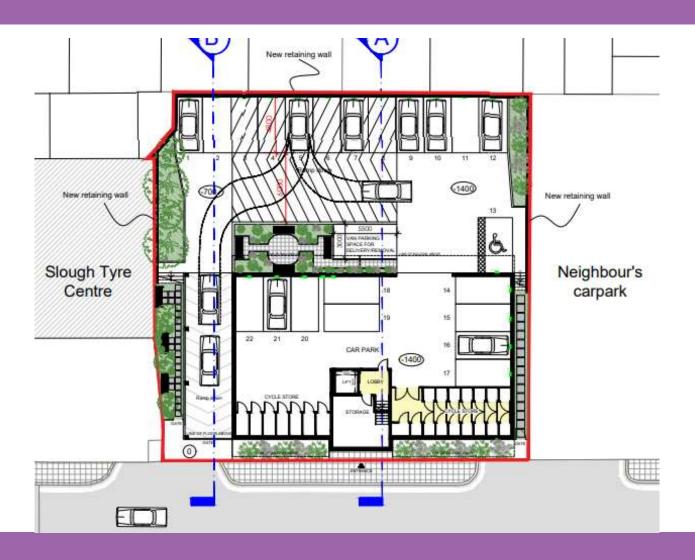

# ICI Dulux Paint Centre, Slough, SL2 5EA

Ref: P/07400/008



#### 2 - Site location





#### 3 - Aerial context





### 4 – Existing site plan





# 5 - View of west of north side of street towards site with BMW House beyond





# 6 - View of Akzo Nobel opposite





7 - View of east of north side of street towards BMW House in foreground and Akzo Nobel development beyond





# 8 – Proposed lower ground floor plan





## 9 – Proposed upper ground floor plan





# 10 – Proposed 1<sup>st</sup> & 2<sup>nd</sup> floor plan





# 11 – Proposed 3<sup>rd</sup> floor plan





## 12 – Proposed 4<sup>th</sup> floor plan





#### 13 – Proposed roof level





#### 14 - Proposed west side elevation





### 15 - Proposed Petersfield Avenue elevation





#### 16 - Proposed east flank elevation





#### 17 – Proposed rear elevation





- 18 Thomas House BMW House/Grace House
- ICI application site AKZO Nobel redevelopment.





#### 19 – Thomas House/BMW House/Grace House.