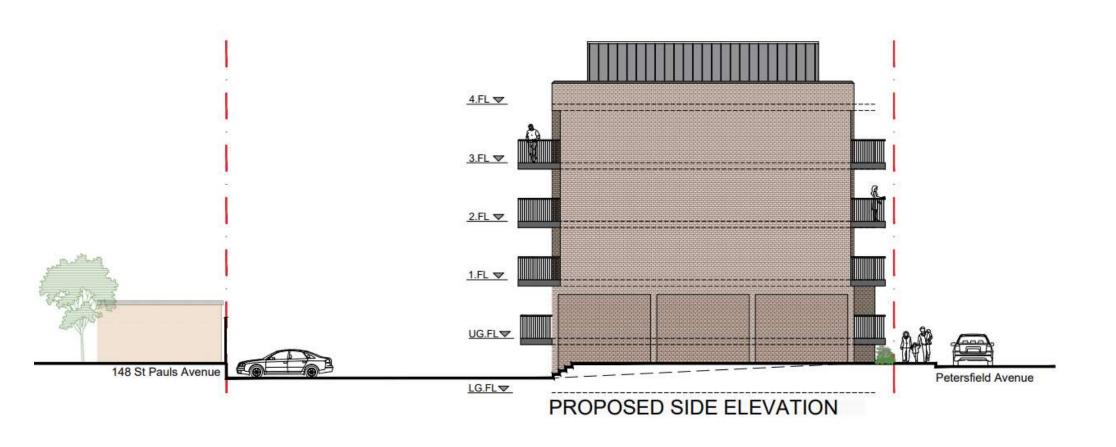

# ICI Dulux Paint Centre, Slough, SL2 5EA

Ref: P/07400/008



#### 2 - Site location





#### 3 - Aerial context





### 4 – Existing site plan





# 5 - View of west of north side of street towards site with BMW House beyond





# 6 - View of Akzo Nobel opposite





7 - View of east of north side of street towards BMW House in foreground and Akzo Nobel development beyond





# 8 – Proposed lower ground floor plan





## 9 – Proposed upper ground floor plan





# 10 – Proposed 1<sup>st</sup> & 2<sup>nd</sup> floor plan





# 11 – Proposed 3<sup>rd</sup> floor plan





## 12 – Proposed 4<sup>th</sup> floor plan





#### 13 – Proposed roof level





#### 14 - Proposed west side elevation





### 15 - Proposed Petersfield Avenue elevation





#### 16 - Proposed east flank elevation





#### 17 – Proposed rear elevation





- 18 Thomas House BMW House/Grace House
- ICI application site AKZO Nobel redevelopment.





#### 19 – Thomas House/BMW House/Grace House.