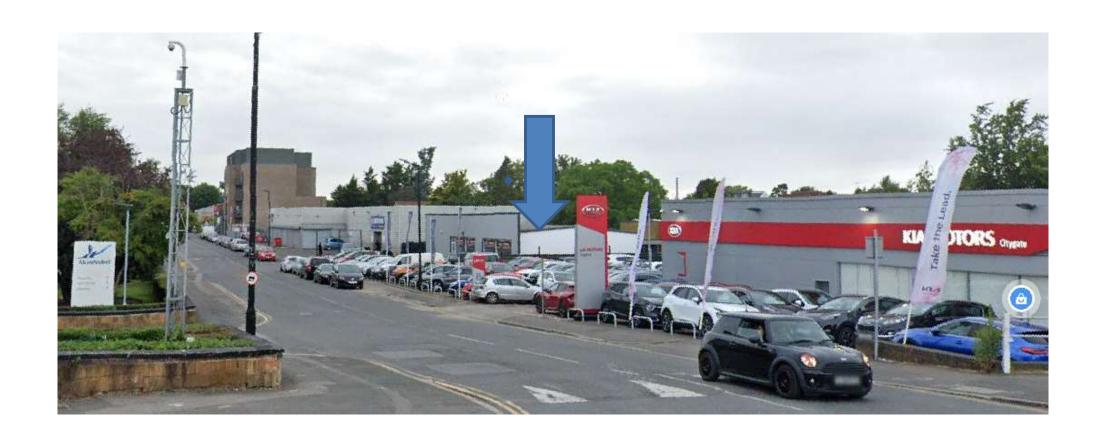

# ICI Dulux Paint Centre, Slough, SL2 5EA

Ref: P/07400/008



#### 2 - Site location





#### 3 - Aerial context





### 4 – Existing site plan





# 5 - View of west of north side of street towards site with BMW House beyond





# 6 - View of Akzo Nobel opposite





7 - View of east of north side of street towards BMW House in foreground and Akzo Nobel development beyond





# 8 – Proposed lower ground floor plan





## 9 – Proposed upper ground floor plan





# 10 – Proposed 1<sup>st</sup> & 2<sup>nd</sup> floor plan





# 11 – Proposed 3<sup>rd</sup> floor plan





## 12 – Proposed 4<sup>th</sup> floor plan





#### 13 – Proposed roof level





#### 14 - Proposed west side elevation





### 15 - Proposed Petersfield Avenue elevation





#### 16 - Proposed east flank elevation





#### 17 – Proposed rear elevation





- 18 Thomas House BMW House/Grace House
- ICI application site AKZO Nobel redevelopment.





#### 19 – Thomas House/BMW House/Grace House.